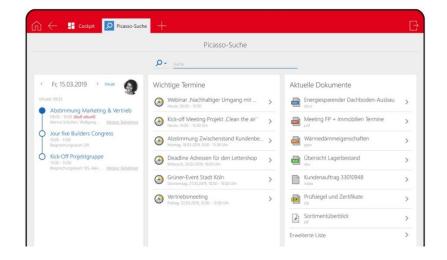

## What are the features of the mobile solution?

- With the CAS genesisWorld SmartDesign Mobile App, you can access all information from your xRM system anywhere.
- Using the offline function, you can access the calendar, information from your mobile dashboard, as well as select data records and views independent of the quality of your mobile network connection.
- The Picasso search provides you with the ultimate overview of your day. The integrated AI functions display interesting tips tailored to your requirements, important appointments, and current documents.
- Remain in contact with your customers and business partners at any location. You can start and create phone calls and e-mails directly from within a contact.
- Record expenses and your working hours anywhere and anytime as soon as your tasks are completed. You can photograph receipts immediately and record them along with the expenses.
- Edit and archive your documents or photos on your mobile device in your xRM system.
- Create questionnaires for customers or partners and analyze the results in reports.